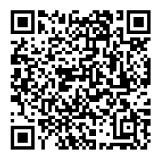

# See your new Invisalign® smile in seconds.

Scan the QR code to see your smile transformation.

- 01) Get your phone
- 02 Open your camera
- **03** Point it at the QR code
- 04 Snap your selfie
- **05** See your new smile